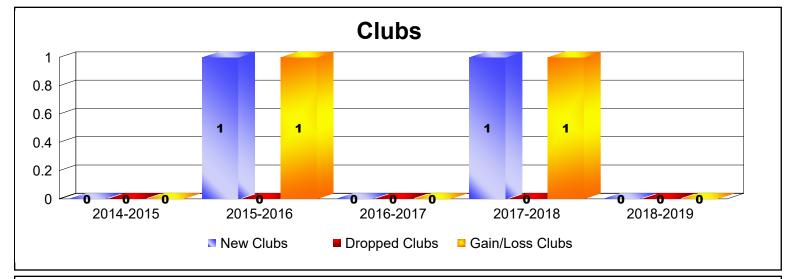

District 110BN As of June 2019 Cumulative

| Year      | New<br>Clubs | Dropped<br>Clubs | Gain/<br>Loss<br>Clubs | New<br>Members | Charter<br>Members | Reinstate<br>Members | Transfer<br>Members | Total<br>Member<br>Added | Total<br>Members<br>Dropped | Gain/<br>Loss<br>Members |
|-----------|--------------|------------------|------------------------|----------------|--------------------|----------------------|---------------------|--------------------------|-----------------------------|--------------------------|
| 2014-2015 | 0            | 0                | 0                      | 109            | 0                  | 6                    | 1                   | 116                      | -144                        | -28                      |
| 2015-2016 | 1            | 0                | 1                      | 109            | 21                 | 7                    | 6                   | 143                      | -119                        | 24                       |
| 2016-2017 | 0            | 0                | 0                      | 129            | 0                  | 3                    | 4                   | 136                      | -150                        | -14                      |
| 2017-2018 | 1            | 0                | 1                      | 100            | 22                 | 4                    | 8                   | 134                      | -122                        | 12                       |
| 2018-2019 | 0            | 0                | 0                      | 86             | 0                  | 3                    | 19                  | 108                      | -197                        | -89                      |
| Average   | 0            | 0                | 0                      | 107            | 9                  | 5                    | 8                   | 127                      | -146                        | -19                      |