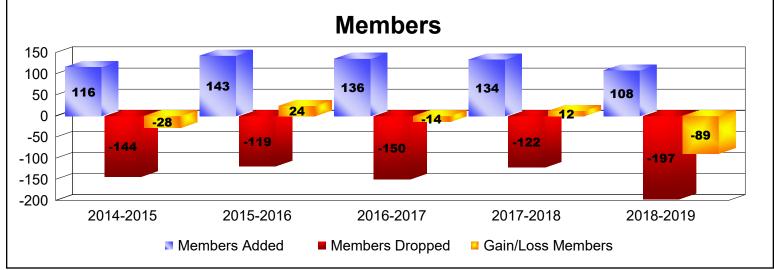

District 110BN As of June 2019 Cumulative

| Year      | New<br>Clubs | Dropped<br>Clubs | Gain/<br>Loss<br>Clubs | New<br>Members | Charter<br>Members | Reinstate<br>Members | Transfer<br>Members | Total<br>Member<br>Added | Total<br>Members<br>Dropped | Gain/<br>Loss<br>Members |
|-----------|--------------|------------------|------------------------|----------------|--------------------|----------------------|---------------------|--------------------------|-----------------------------|--------------------------|
| 2014-2015 | 0            | 0                | 0                      | 109            | 0                  | 6                    | 1                   | 116                      | -144                        | -28                      |
| 2015-2016 | 1            | 0                | 1                      | 109            | 21                 | 7                    | 6                   | 143                      | -119                        | 24                       |
| 2016-2017 | 0            | 0                | 0                      | 129            | 0                  | 3                    | 4                   | 136                      | -150                        | -14                      |
| 2017-2018 | 1            | 0                | 1                      | 100            | 22                 | 4                    | 8                   | 134                      | -122                        | 12                       |
| 2018-2019 | 0            | 0                | 0                      | 86             | 0                  | 3                    | 19                  | 108                      | -197                        | -89                      |
| Average   | 0            | 0                | 0                      | 107            | 9                  | 5                    | 8                   | 127                      | -146                        | -19                      |